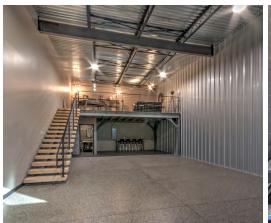

# PERSONAL WAREHOUSES COMING TO ROUND ROCK, TEXAS

Smaller, more affordable, flexible space you own. Ideal to Work - Store - Play!

Round Rock / Austin, Texas October 9, 2018 New real estate product coming FIRST to Round Rock. PW Development, LLC is pleased to announce the upcoming development and construction of the first Personal Warehouse project at 2100 Double Creek Drive, Round Rock Texas. This is the first of 5 locations across Austin and will deliver in the Spring of 2019. No matter your needs – business, storage, or fun – we have the solution for you. Standard amenities include HVAC, finished, private restrooms, 14 x 14 overhead doors, 65' drive aisles and unlimited access. Customize your space with mezzanines to maximize your uses and enjoy private balconies giving more light and access to your own personal deck. Owning your own unique space is NOW POSSIBLE and more affordable than ever.

hobbyists, and business owners. We call our product a "Personal Warehouse" because the only limit is your imagination!

The Round Rock Personal Warehouse Project is easily accessible from I-45 just East of I-35 on Double Creek Drive and just South of Gattis School Road. The project consists of 41 For Sale Warehouse Condo Units available in various sizes from 750 SF up to several thousand. All units are approved for mezzanines and small offices or as just storage or distribution space. Pre-Construction pricing will be released by November 1st, 2018; however, buyers can reserve their space now for a \$1,000 refundable deposit to secure the best price and location within the project.

### **FEATURES / AMENITIES / OPTIONS:**

- Approved for Expanded Uses to Work Store Play
- Energy Efficient Insulated Masonry Block Construction
- · LED Lighting
- Mezzanines Pre-Approved up to 1/3rd of the unit size
- Balcony's on select units and includes slider door to private deck
- · Finished Private Restrooms
- HVAC & 3 Phase 150A Power
- 14 x 14 Overhead Doors with Automatic Operators
- Custom Flooring & Cabinet Systems
- Ave Clear Height over 20'
- · Wide Paved Aisles with Ample Parking
- · For Sale & For Lease Options