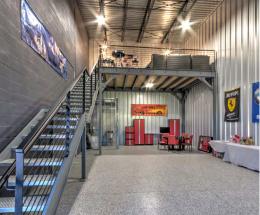

# PERSONAL WAREHOUSES COMING TO ROUND ROCK, TEXAS

Smaller, more affordable, flexible space you own. Ideal to Work - Store - Play!

Round Rock / Austin, Texas October 9, 2018 New real estate product coming FIRST to Round Rock. PW Development, LLC is pleased to announce the upcoming development and construction of the first Personal Warehouse project at 2100 Double Creek Drive, Round Rock Texas. This is the first of 5 locations across Austin and will deliver in the Spring of 2019. No matter your needs – business, storage, or fun – we have the solution for you. Standard amenities include HVAC, finished, private restrooms, 14 x 14 overhead doors, 65' drive aisles and unlimited access. Customize your space with mezzanines to maximize your uses and enjoy private balconies giving more light and access to your own personal deck. Owning your own unique space is NOW POSSIBLE and more affordable than ever.

### **STORE**

Does your passion involve a variety of vehicles, collectibles, or RVing? Owning a Personal Warehouse is a great way to store your valuables in a secure and affordable building. Flexible sizes and customizable options allow you to take your storage to the next level with custom spaces made just for you.

### **PLAY**

Need a place to get away or spend time on what you love most? Owning a Personal Warehouse can bring your vision to life! Build yourself a man cave, private get-away, studio or gaming facility! Customize your private unit with a mezzanine, restroom, wet bar and more!

### **FEATURES / AMENITIES / OPTIONS:**

- Approved for Expanded Uses to Work Store Play
- Energy Efficient Insulated Masonry Block Construction
- · LED Lighting
- Mezzanines Pre-Approved up to 1/3rd of the unit size
- Balcony's on select units and includes slider door to private deck
- · Finished Private Restrooms
- HVAC & 3 Phase 150A Power
- 14 x 14 Overhead Doors with Automatic Operators
- Custom Flooring & Cabinet Systems
- Ave Clear Height over 20'
- · Wide Paved Aisles with Ample Parking
- · For Sale & For Lease Options