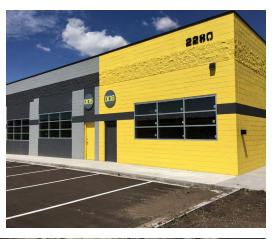

# PERSONAL WAREHOUSES COMING TO ROUND ROCK, TEXAS

Smaller, more affordable, flexible space you own. Ideal to Work - Store - Play!

Round Rock / Austin, Texas October 9, 2018 New real estate product coming FIRST to Round Rock. PW Development, LLC is pleased to announce the upcoming development and construction of the first Personal Warehouse project at 2100 Double Creek Drive, Round Rock Texas. This is the first of 5 locations across Austin and will deliver in the Spring of 2019. No matter your needs – business, storage, or fun – we have the solution for you. Standard amenities include HVAC, finished, private restrooms, 14 x 14 overhead doors, 65' drive aisles and unlimited access. Customize your space with mezzanines to maximize your uses and enjoy private balconies giving more light and access to your own personal deck. Owning your own unique space is NOW POSSIBLE and more affordable than ever.

hobbyists, and business owners. We call our product a "Personal Warehouse" because the only limit is your imagination!

The Round Rock Personal Warehouse Project is easily accessible from I-45 just East of I-35 on Double Creek Drive and just South of Gattis School Road. The project consists of 41 For Sale Warehouse Condo Units available in various sizes from 750 SF up to several thousand. All units are approved for mezzanines and small offices or as just storage or distribution space. Pre-Construction pricing will be released by November 1st, 2018; however, buyers can reserve their space now for a \$1,000 refundable deposit to secure the best price and location within the project.