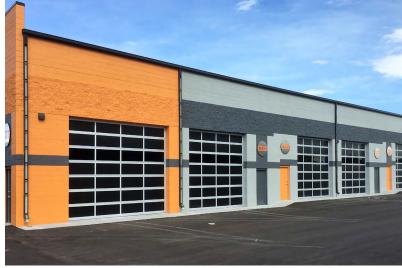

# PERSONAL WAREHOUSES COMING TO ROUND ROCK, TEXAS

Smaller, more affordable, flexible space you own. Ideal to Work - Store - Play!

Round Rock / Austin, Texas October 9, 2018 New real estate product coming FIRST to Round Rock. PW Development, LLC is pleased to announce the upcoming development and construction of the first Personal Warehouse project at 2100 Double Creek Drive, Round Rock Texas. This is the first of 5 locations across Austin and will deliver in the Spring of 2019. No matter your needs – business, storage, or fun – we have the solution for you. Standard amenities include HVAC, finished, private restrooms, 14 x 14 overhead doors, 65' drive aisles and unlimited access. Customize your space with mezzanines to maximize your uses and enjoy private balconies giving more light and access to your own personal deck. Owning your own unique space is NOW POSSIBLE and more affordable than ever.

hobbyists, and business owners. We call our product a "Personal Warehouse" because the only limit is your imagination!

The Round Rock Personal Warehouse Project is easily accessible from I-45 just East of I-35 on Double Creek Drive and just South of Gattis School Road. The project consists of 41 For Sale Warehouse Condo Units available in various sizes from 750 SF up to several thousand. All units are approved for mezzanines and small offices or as just storage or distribution space. Pre-Construction pricing will be released by November 1st, 2018; however, buyers can reserve their space now for a \$1,000 refundable deposit to secure the best price and location within the project.

### **FEATURES / AMENITIES / OPTIONS:**

- Approved for Expanded Uses to Work Store Play
- Energy Efficient Insulated Masonry Block Construction
- · LED Lighting
- Mezzanines Pre-Approved up to 1/3rd of the unit size
- Balcony's on select units and includes slider door to private deck
- · Finished Private Restrooms
- HVAC & 3 Phase 150A Power
- 14 x 14 Overhead Doors with Automatic Operators
- Custom Flooring & Cabinet Systems
- Ave Clear Height over 20'
- · Wide Paved Aisles with Ample Parking
- · For Sale & For Lease Options