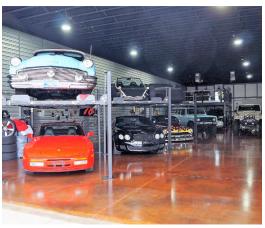

### **STORE**

Does your passion involve a variety of vehicles, collectibles, or RVing? Owning a Personal Warehouse is a great way to store your valuables in a secure and affordable building. Flexible sizes and customizable options allow you to take your storage to the next level with custom spaces made just for you.

### **PLAY**

Need a place to get away or spend time on what you love most? Owning a Personal Warehouse can bring your vision to life! Build yourself a man cave, private get-away, studio or gaming facility! Customize your private unit with a mezzanine, restroom, wet bar and more!