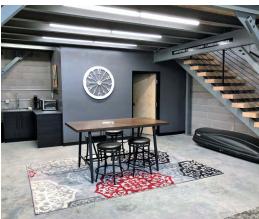

### WORK

Are you looking for a creative, original work space? Personal Warehouse is an affordable solution that allows you to create the ideal space for your business. With unique and flexible options, you decide how to customize your warehouse to complement your brand and your specific needs.

### **PLAY**

Need a place to get away or spend time on what you love most? Owning a Personal Warehouse can bring your vision to life! Build yourself a man cave, private get-away, studio or gaming facility! Customize your private unit with a mezzanine, restroom, wet bar and more!

### **FEATURES / AMENITIES / OPTIONS:**

- Approved for Expanded Uses to Work Store Play
- Energy Efficient Insulated Masonry Block Construction
- · LED Lighting
- Mezzanines Pre-Approved up to 1/3rd of the unit size
- Balcony's on select units and includes slider door to private deck
- · Finished Private Restrooms
- HVAC & 3 Phase 150A Power
- 14 x 14 Overhead Doors with Automatic Operators
- Custom Flooring & Cabinet Systems
- Ave Clear Height over 20'
- · Wide Paved Aisles with Ample Parking
- · For Sale & For Lease Options