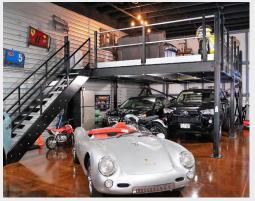

### **STORE**

Does your passion involve a variety of vehicles, collectibles, or RVing? Owning a Personal Warehouse is a great way to store your valuables in a secure and affordable building. Flexible sizes and customizable options allow you to take your storage to the next level with custom spaces made just for you.

### **PLAY**

Need a place to get away or spend time on what you love most? Owning a Personal Warehouse can bring your vision to life! Build yourself a man cave, private get-away, studio or gaming facility! Customize your private unit with a mezzanine, restroom, wet bar and more!