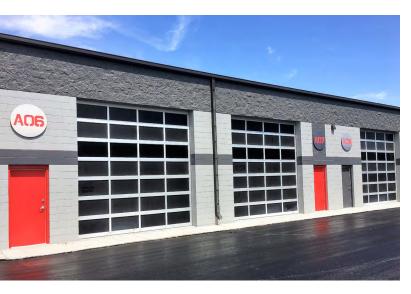

# PERSONAL WAREHOUSES COMING TO ROUND ROCK, TEXAS

Smaller, more affordable, flexible space you own. Ideal to Work - Store - Play!

Round Rock / Austin, Texas October 9, 2018 New real estate product coming FIRST to Round Rock. PW Development, LLC is pleased to announce the upcoming development and construction of the first Personal Warehouse project at 2100 Double Creek Drive, Round Rock Texas. This is the first of 5 locations across Austin and will deliver in the Spring of 2019. No matter your needs – business, storage, or fun – we have the solution for you. Standard amenities include HVAC, finished, private restrooms, 14 x 14 overhead doors, 65' drive aisles and unlimited access. Customize your space with mezzanines to maximize your uses and enjoy private balconies giving more light and access to your own personal deck. Owning your own unique space is NOW POSSIBLE and more affordable than ever.

hobbyists, and business owners. We call our product a "Personal Warehouse" because the only limit is your imagination!

The Round Rock Personal Warehouse Project is easily accessible from I-45 just East of I-35 on Double Creek Drive and just South of Gattis School Road. The project consists of 41 For Sale Warehouse Condo Units available in various sizes from 750 SF up to several thousand. All units are approved for mezzanines and small offices or as just storage or distribution space. Pre-Construction pricing will be released by November 1st, 2018; however, buyers can reserve their space now for a \$1,000 refundable deposit to secure the best price and location within the project.

### **FEATURES / AMENITIES / OPTIONS:**

- Approved for Expanded Uses to Work Store Play
- Energy Efficient Insulated Masonry Block Construction
- · LED Lighting
- Mezzanines Pre-Approved up to 1/3rd of the unit size
- Balcony's on select units and includes slider door to private deck
- · Finished Private Restrooms
- HVAC & 3 Phase 150A Power
- 14 x 14 Overhead Doors with Automatic Operators
- Custom Flooring & Cabinet Systems
- Ave Clear Height over 20'
- · Wide Paved Aisles with Ample Parking
- · For Sale & For Lease Options