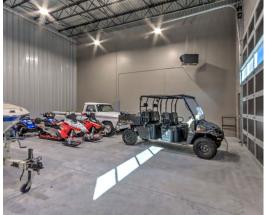

### **STORE**

Does your passion involve a variety of vehicles, collectibles, or RVing? Owning a Personal Warehouse is a great way to store your valuables in a secure and affordable building. Flexible sizes and customizable options allow you to take your storage to the next level with custom spaces made just for you.

### **PLAY**

Need a place to get away or spend time on what you love most? Owning a Personal Warehouse can bring your vision to life! Build yourself a man cave, private get-away, studio or gaming facility! Customize your private unit with a mezzanine, restroom, wet bar and more!

### **FEATURES / AMENITIES / OPTIONS:**

- Approved for Expanded Uses to Work Store Play
- Energy Efficient Insulated Masonry Block Construction
- · LED Lighting
- Mezzanines Pre-Approved up to 1/3rd of the unit size
- Balcony's on select units and includes slider door to private deck
- · Finished Private Restrooms
- HVAC & 3 Phase 150A Power
- 14 x 14 Overhead Doors with Automatic Operators
- Custom Flooring & Cabinet Systems
- Ave Clear Height over 20'
- · Wide Paved Aisles with Ample Parking
- · For Sale & For Lease Options