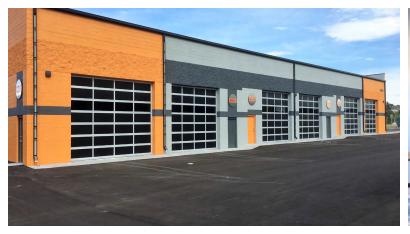

# PERSONAL WAREHOUSES COMING TO ROUND ROCK, TEXAS

Smaller, more affordable, flexible space you own. Ideal to Work - Store - Play!

Round Rock / Austin, Texas October 9, 2018 New real estate product coming FIRST to Round Rock. PW Development, LLC is pleased to announce the upcoming development and construction of the first Personal Warehouse project at 2100 Double Creek Drive, Round Rock Texas. This is the first of 5 locations across Austin and will deliver in the Spring of 2019. No matter your needs – business, storage, or fun – we have the solution for you. Standard amenities include HVAC, finished, private restrooms, 14 x 14 overhead doors, 65' drive aisles and unlimited access. Customize your space with mezzanines to maximize your uses and enjoy private balconies giving more light and access to your own personal deck. Owning your own unique space is NOW POSSIBLE and more affordable than ever.

hobbyists, and business owners. We call our product a "Personal Warehouse" because the only limit is your imagination!

The Round Rock Personal Warehouse Project is easily accessible from I-45 just East of I-35 on Double Creek Drive and just South of Gattis School Road. The project consists of 41 For Sale Warehouse Condo Units available in various sizes from 750 SF up to several thousand. All units are approved for mezzanines and small offices or as just storage or distribution space. Pre-Construction pricing will be released by November 1st, 2018; however, buyers can reserve their space now for a \$1,000 refundable deposit to secure the best price and location within the project.

### **FEATURES / AMENITIES / OPTIONS:**

- Approved for Expanded Uses to Work Store Play
- Energy Efficient Insulated Masonry Block Construction
- · LED Lighting
- Mezzanines Pre-Approved up to 1/3rd of the unit size
- Balcony's on select units and includes slider door to private deck
- · Finished Private Restrooms
- HVAC & 3 Phase 150A Power
- 14 x 14 Overhead Doors with Automatic Operators
- Custom Flooring & Cabinet Systems
- Ave Clear Height over 20'
- · Wide Paved Aisles with Ample Parking
- · For Sale & For Lease Options